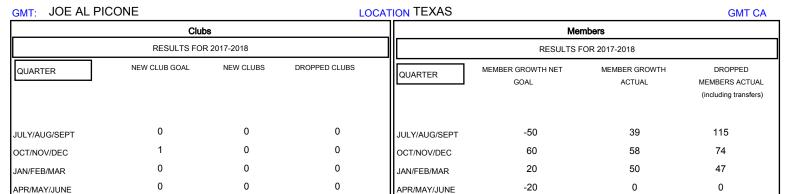

## District 2 A2

Results as of: 03/31/2018

| DROPPED CLUBS: 0  DROPPED MEMBERS |          | 31 CLUBS OF 65 ADDED 1 OR MORE NEW MEMBERS | GENDER DISTRIBUTION  MALE 1,048 (61.72%)  FEMALE 650 (38.28%)  Women Percentage Fiscal Year Goal: 40% |     |
|-----------------------------------|----------|--------------------------------------------|-------------------------------------------------------------------------------------------------------|-----|
| DECEASED                          | 18       | CLICK HERE FOR CUMULATIVE MEMBERSHIP DATA  | TOTAL FAMILY UNIT MEMBERS                                                                             | 297 |
| CLUB CANCELLED                    | 0<br>218 |                                            | FAMILY MEMBERS PAYING HALF                                                                            | 153 |
| OTHER                             |          |                                            | DUES                                                                                                  |     |
| TOTAL                             | 236      |                                            |                                                                                                       |     |