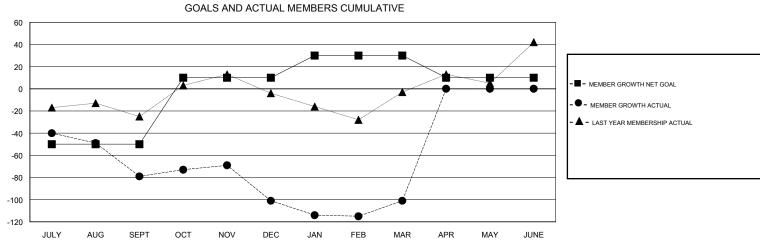

## District 2 A2

Results as of: 03/31/2018

| DROPPED CLUBS: 0  DROPPED MEMBERS |          | 31 CLUBS OF 65 ADDED 1 OR MORE NEW MEMBERS | GENDER DISTRIBUTION  MALE 1,048 (61.72%)  FEMALE 650 (38.28%)  Women Percentage Fiscal Year Goal: 40% |     |
|-----------------------------------|----------|--------------------------------------------|-------------------------------------------------------------------------------------------------------|-----|
| DECEASED                          | 18       | CLICK HERE FOR CUMULATIVE MEMBERSHIP DATA  | TOTAL FAMILY UNIT MEMBERS                                                                             | 297 |
| CLUB CANCELLED                    | 0<br>218 |                                            | FAMILY MEMBERS PAYING HALF                                                                            | 153 |
| OTHER                             |          |                                            | DUES                                                                                                  |     |
| TOTAL                             | 236      |                                            |                                                                                                       |     |